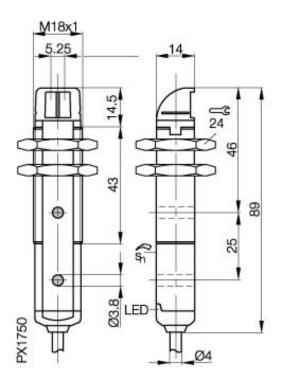

### **Mechanical Data**

Measurements Shock Vibration Housing material Material of sensing face Degree of protection Connection Weigth Type of Cable

M18x89 Halfsinus, 30gn, 11ms 10...55Hz, 1,5mm Amplitude 3x2h PBT PMMA IP67 Cable 75g PVC, 4x0,14mm<sup>2</sup>

DC NO/NC NPN 24V DC 100mA 10...30V DC < 10% from UB DC <30mA <2V yes yes

Datenblatt by CD-ROM - 04/2007